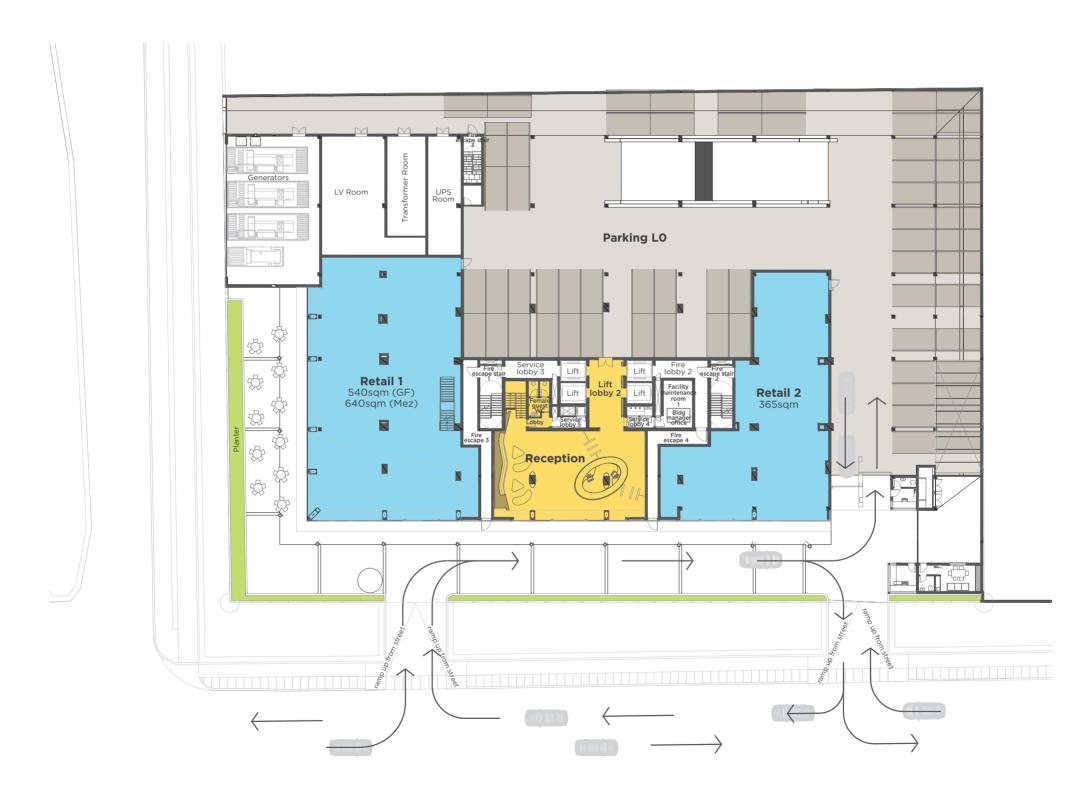

### Stylish lobby

Situated on the bustling Glover road, the pedestrian entrance to the building opens on a double-height, glazed, atrium lobby. Natural wood panels and Italian flooring convey a sense of style while a comfortable seating area and a hotel-style reception add to the welcoming environment.

- ► 244 sqm lobby area
- ► 6.5m ceiling height
- ► 4 passenger elevators (Mitsubishi)
- ► Access control

Undivided floor plans offer each company the freedom to organize their working space as they wish.

### A high-end retail offering

Two rental units based on the ground floor of the building and spanning two levels will appeal to retailers looking for high-end exposure on Kingsway and Glover street.