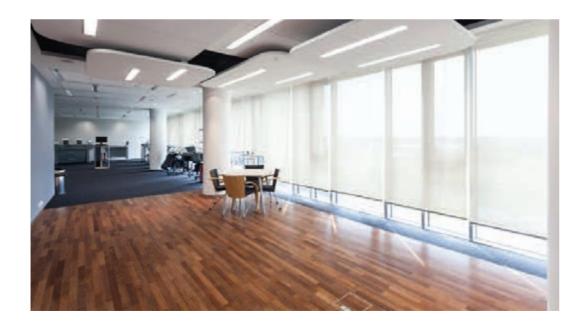

### Stylish lobby

Situated on the bustling Glover road, the pedestrian entrance to the building opens on a double-height, glazed, atrium lobby. Natural wood panels and Italian flooring convey a sense of style while a comfortable seating area and a hotel-style reception add to the welcoming environment.

- ► 244 sqm lobby area
- ► 6.5m ceiling height
- ► 4 passenger elevators (Mitsubishi)
- ► Access control

Undivided floor plans offer each company the freedom to organize their working space as they wish.