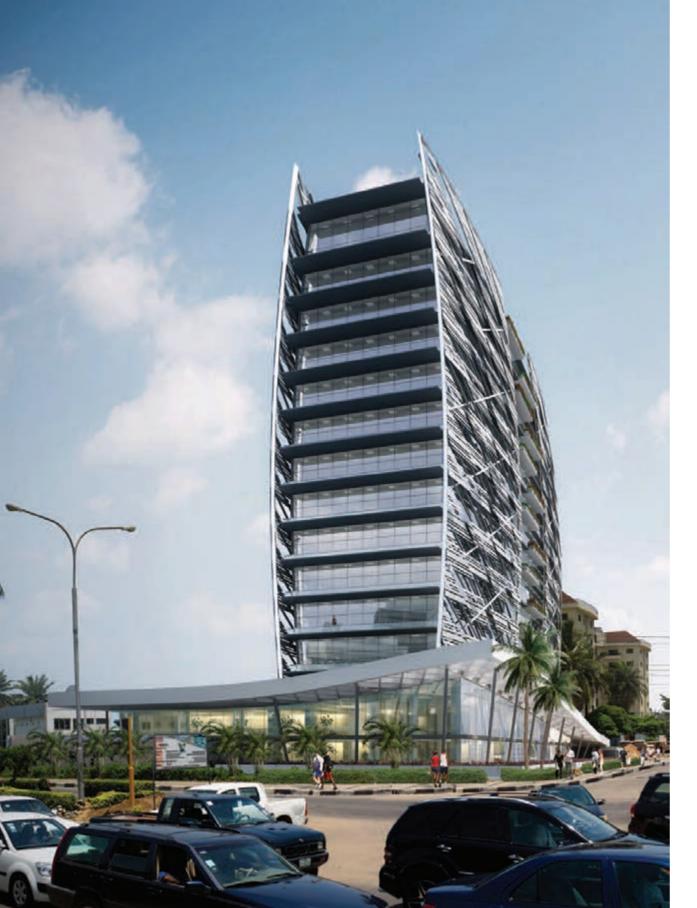

A business icon for Ikoyi

▲ View of the construction site

Anyone who has been to old Ikoyi lately would have noticed a project under construction at the intersection of Glover Road and Alfred Rewane Road. This mixed-use development is **Kings Tower**, a high-end office and retail building that is set to transform the skyline of Lagos.

### Landmark design

Rising 14 storeys above ground, the building has a dynamic presence, enhanced by the gently curved curtain walls running along its main facades. The exterior skin consists of fixed louvers while the interior skin is made of low emission double glazed windows. Acting as a sunscreen, the fixed louvers are made of perforated aluminium sheets and equipped with Led lights that discreetly illuminate the façade.

Another key design feature consists in a coffered podium slab that curves up towards the corner to create a striking entrance. A deep canopy extending over the sidewalk creates a pedestrian-friendly outdoor space.