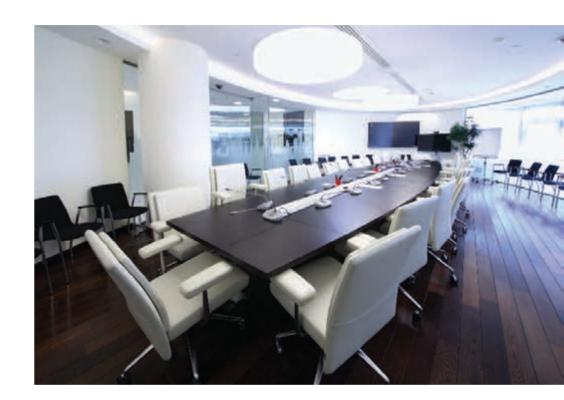

### Flexible spatial division

The floor plates are built around central core accommodating the elevators, and ladies' and men's restrooms and 2 fire stairs.

Averaging 1000 sqm, the floor plates are designed for single or multiple tenancies. The interior space can be configured according to each organization's needs, from open space to partitioned working environment. Private offices, individual cells, and meeting rooms can be created using solid or glass dividers.