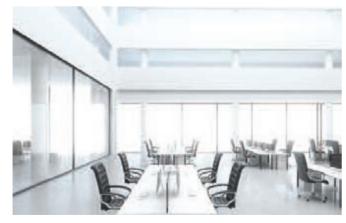

### Flexible spatial division

The floor plates are built around central core accommodating the elevators, and ladies' and men's restrooms and 2 fire stairs.

Averaging 1000 sqm, the floor plates are designed for single or multiple tenancies. The interior space can be configured according to each organization's needs, from open space to partitioned working environment. Private offices, individual cells, and meeting rooms can be created using solid or glass dividers.

Each office is provided with flooring, false ceiling with light fittings, air condition and telecommunications cabling.

- ► 1 to 4 tenants per floor
- ► 275 sqm minimum unit size
- ► 3.30m ceiling height on typical floors
- ► 4.80m ceiling height on the last floor
- ► Floor to ceiling glass
- ▶ Disabled friendly
- ► First-choice Italian sanitary fittings and fixtures