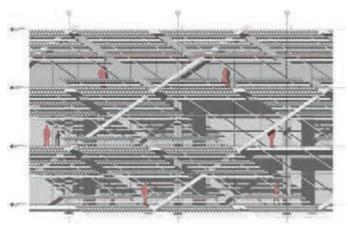

### Landmark design

Rising 14 storeys above ground, the building has a dynamic presence, enhanced by the gently curved curtain walls running along its main facades. The exterior skin consists of fixed louvers while the interior skin is made of low emission double glazed windows. Acting as a sunscreen, the fixed louvers are made of perforated aluminium sheets and equipped with Led lights that discreetly illuminate the façade.

- ► Concrete framed structure with a central core
- ► Varied floor plate sizes to achieve a curved façade
- ▶ Perforated steel canopy structure on second floor level
- ► Facade with both shading and lighting systems
- ► Antiseismic structure

### Flexible spatial division

The floor plates are built around central core accommodating the elevators, and ladies' and men's restrooms and 2 fire stairs.

Averaging 1000 sqm, the floor plates are designed for single or multiple tenancies. The interior space can be configured according to each organization's needs, from open space to partitioned working environment. Private offices, individual cells, and meeting rooms can be created using solid or glass dividers.