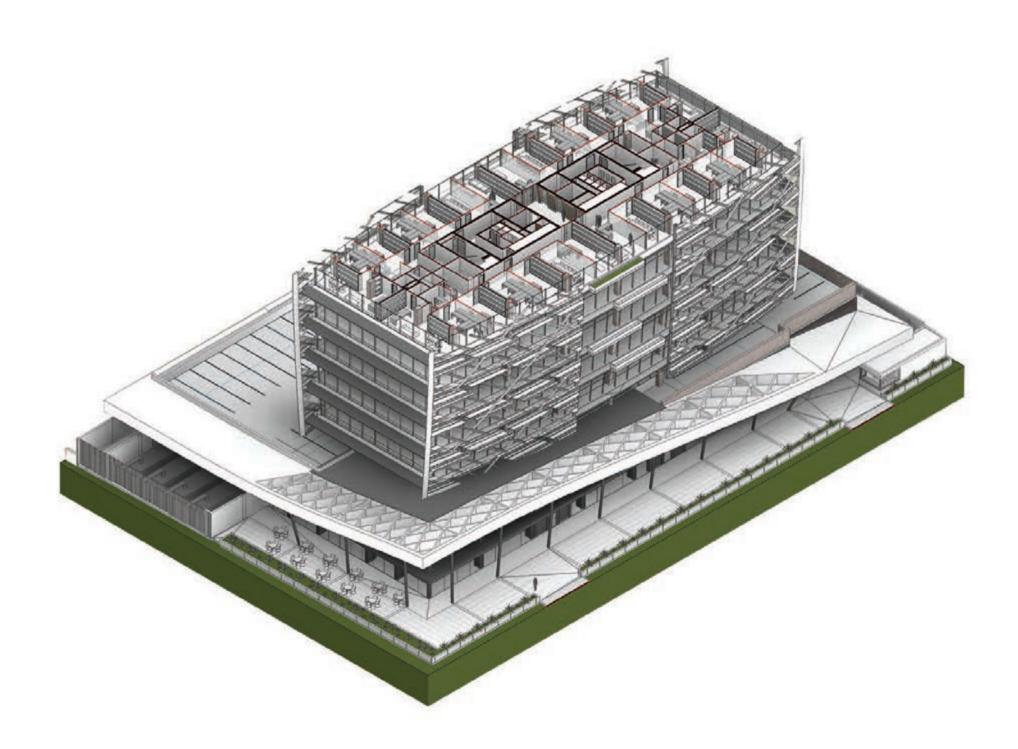

A business icon for Ikoyi

▲ View of the construction site

Anyone who has been to old Ikoyi lately would have noticed a project under construction at the intersection of Glover Road and Alfred Rewane Road. This mixed-use development is **Kings Tower**, a high-end office and retail building that is set to transform the skyline of Lagos.

### Landmark design

Rising 14 storeys above ground, the building has a dynamic presence, enhanced by the gently curved curtain walls running along its main facades. The exterior skin consists of fixed louvers while the interior skin is made of low emission double glazed windows. Acting as a sunscreen, the fixed louvers are made of perforated aluminium sheets and equipped with Led lights that discreetly illuminate the façade.

- ► Concrete framed structure with a central core
- ► Varied floor plate sizes to achieve a curved façade
- ▶ Perforated steel canopy structure on second floor level
- ► Facade with both shading and lighting systems
- ► Antiseismic structure