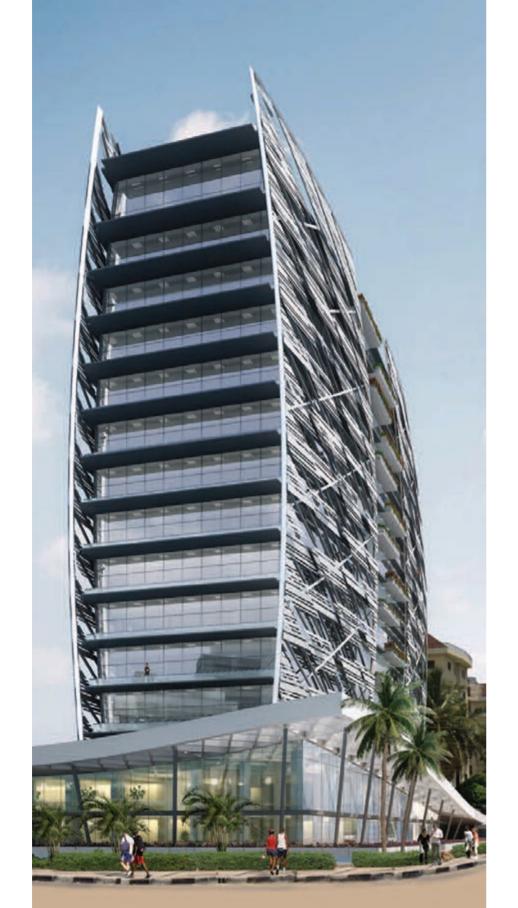

### Landmark design

Rising 14 storeys above ground, the building has a dynamic presence, enhanced by the gently curved curtain walls running along its main facades. The exterior skin consists of fixed louvers while the interior skin is made of low emission double glazed windows. Acting as a sunscreen, the fixed louvers are made of perforated aluminium sheets and equipped with Led lights that discreetly illuminate the façade.

Another key design feature consists in a coffered podium slab that curves up towards the corner to create a striking entrance. A deep canopy extending over the sidewalk creates a pedestrian-friendly outdoor space.

- ► Concrete framed structure with a central core
- ► Varied floor plate sizes to achieve a curved façade
- ▶ Perforated steel canopy structure on second floor level
- ► Facade with both shading and lighting systems
- ► Antiseismic structure