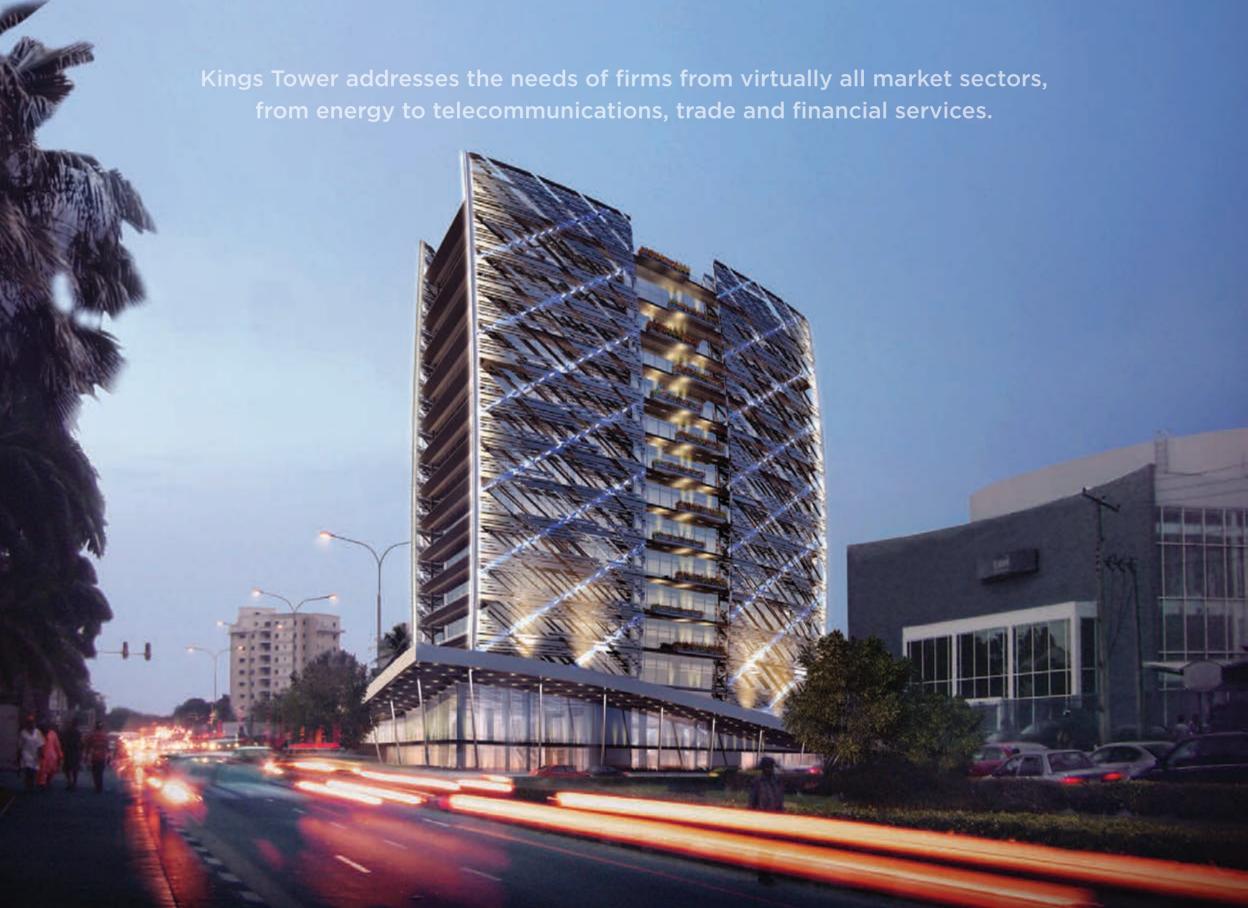

Located in the most sought-after district of Lagos, on the principal avenue connecting the residential area of Ikoyi to the business area of Victoria island, in a neighbourhood that is at the same time secure and lively, Kings Tower is a prestigious address for businesses looking to establish or raise their corporate presence in Lagos.

### Landmark design

Rising 14 storeys above ground, the building has a dynamic presence, enhanced by the gently curved curtain walls running along its main facades. The exterior skin consists of fixed louvers while the interior skin is made of low emission double glazed windows. Acting as a sunscreen, the fixed louvers are made of perforated aluminium sheets and equipped with Led lights that discreetly illuminate the façade.