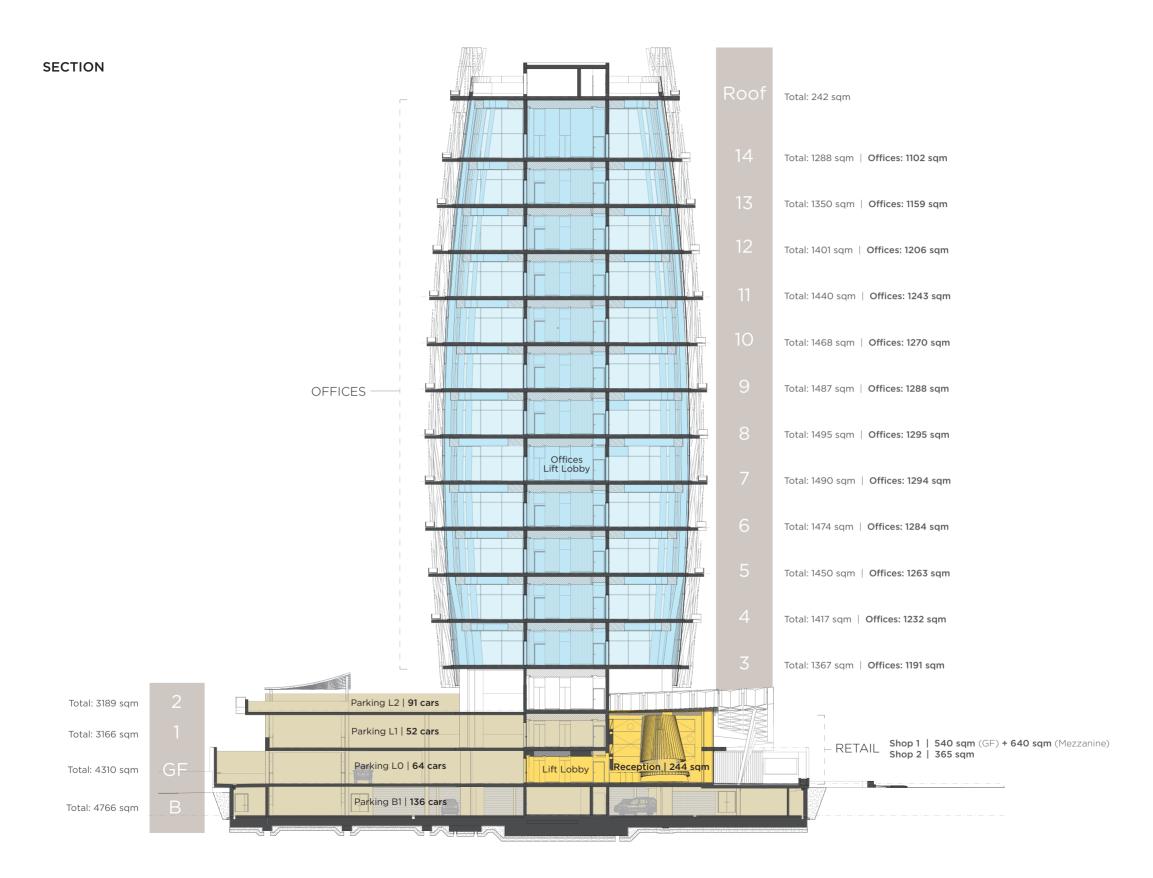

### **24, Glover road:** the ideal business address

- 12 floors of office space (14,827 sqm) 2 floors of retail space (1,545 sqm)
- 4 parking levels (343 cars space)
   3 floors of above ground parking
   1 floor underground parking
- Total construction area (32,800 sqm)

### Landmark design

Rising 14 storeys above ground, the building has a dynamic presence, enhanced by the gently curved curtain walls running along its main facades. The exterior skin consists of fixed louvers while the interior skin is made of low emission double glazed windows. Acting as a sunscreen, the fixed louvers are made of perforated aluminium sheets and equipped with Led lights that discreetly illuminate the façade.

### Stylish lobby

Situated on the bustling Glover road, the pedestrian entrance to the building opens on a double-height, glazed, atrium lobby. Natural wood panels and Italian flooring convey a sense of style while a comfortable seating area and a hotel-style reception add to the welcoming environment.

- ► 244 sqm lobby area
- ► 6.5m ceiling height
- ► 4 passenger elevators (Mitsubishi)
- ► Access control

Undivided floor plans offer each company the freedom to organize their working space as they wish.

### Flexible spatial division

The floor plates are built around central core accommodating the elevators, and ladies' and men's restrooms and 2 fire stairs.

Averaging 1000 sqm, the floor plates are designed for single or multiple tenancies. The interior space can be configured according to each organization's needs, from open space to partitioned working environment. Private offices, individual cells, and meeting rooms can be created using solid or glass dividers.

Each office is provided with flooring, false ceiling with light fittings, air condition and telecommunications cabling.

- ► 1 to 4 tenants per floor
- ► 275 sqm minimum unit size
- ► 3.30m ceiling height on typical floors
- ► 4.80m ceiling height on the last floor
- ► Floor to ceiling glass
- ▶ Disabled friendly
- ► First-choice Italian sanitary fittings and fixtures

### A high-end retail offering

Two rental units based on the ground floor of the building and spanning two levels will appeal to retailers looking for high-end exposure on Kingsway and Glover street.