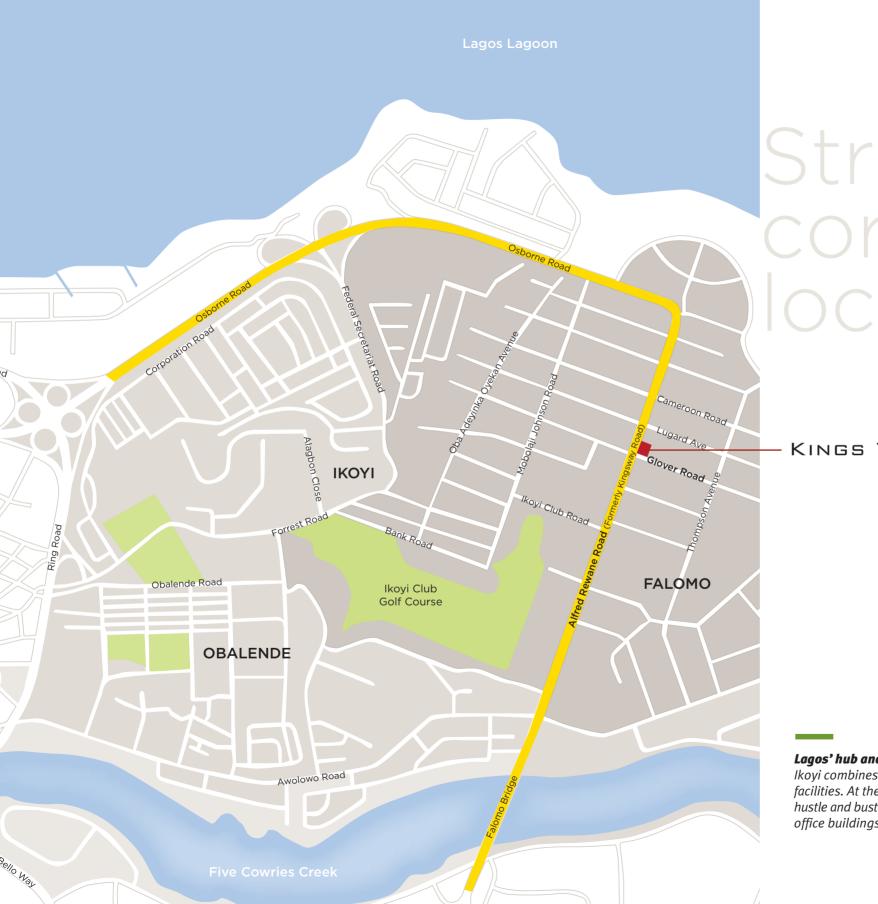

# Strategic ocation

KINGS TOWER

#### Lagos' hub and heart

Ikoyi combines old city's charm with excellent facilities. At the doorstep of Kings Tower is the hustle and bustle of Glover road with its hotels, office buildings and commercial activity.

Located in the most sought-after district of Lagos, on the principal avenue connecting the residential area of Ikoyi to the business area of Victoria island, in a neighbourhood that is at the same time secure and lively, Kings Tower is a prestigious address for businesses looking to establish or raise their corporate presence in Lagos.

- ▶ 2-minute drive from Ikoyi Club and Golf course
- ► 5-minute drive from Victoria Island and Lekki
- ▶ 10-minute drive from the Eko Atlantic free zone
- ► 20-minute drive from the admin. capital of Lagos (IKEJA)
- ► 40-minute drive from international and local airports