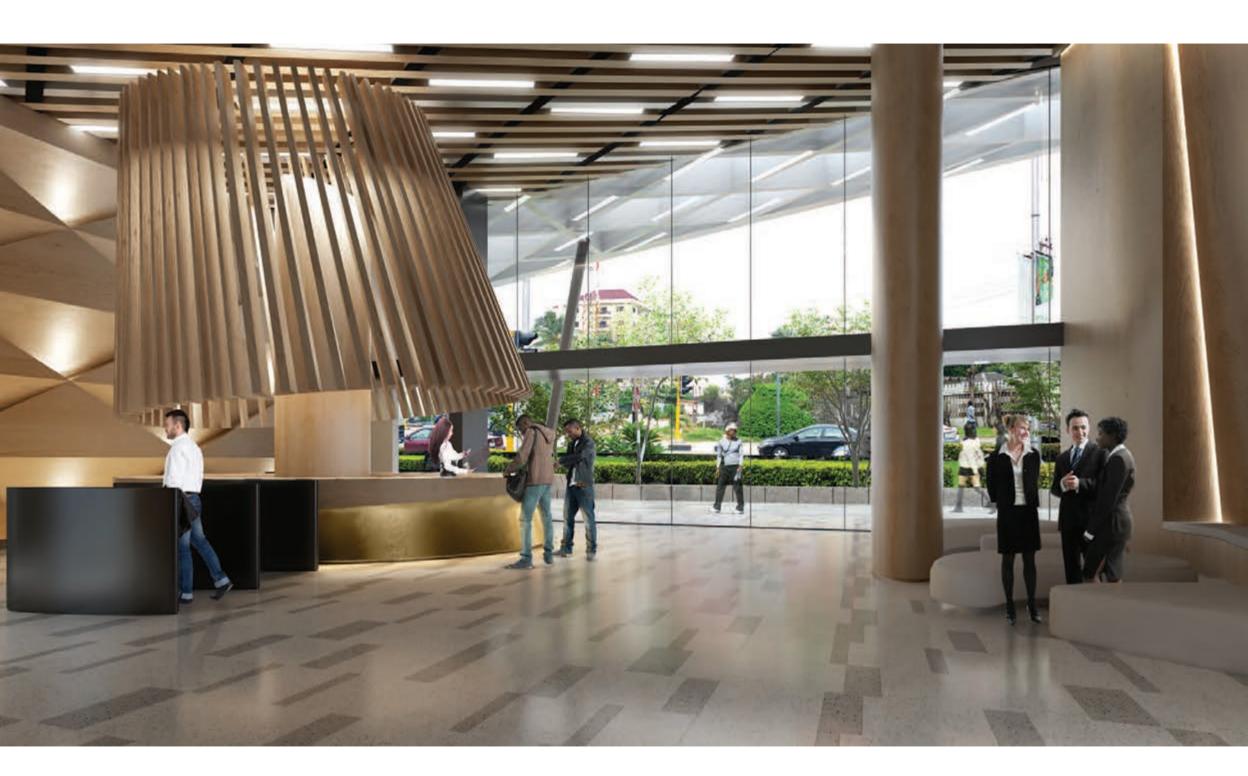

### Stylish lobby

Situated on the bustling Glover road, the pedestrian entrance to the building opens on a double-height, glazed, atrium lobby. Natural wood panels and Italian flooring convey a sense of style while a comfortable seating area and a hotel-style reception add to the welcoming environment.

- ► 244 sqm lobby area
- ► 6.5m ceiling height
- ► 4 passenger elevators (Mitsubishi)
- ► Access control

Undivided floor plans offer each company the freedom to organize their working space as they wish.