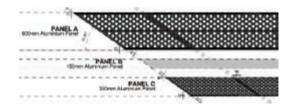

### Landmark design

Rising 14 storeys above ground, the building has a dynamic presence, enhanced by the gently curved curtain walls running along its main facades. The exterior skin consists of fixed louvers while the interior skin is made of low emission double glazed windows. Acting as a sunscreen, the fixed louvers are made of perforated aluminium sheets and equipped with Led lights that discreetly illuminate the façade.

- ► Concrete framed structure with a central core
- ► Varied floor plate sizes to achieve a curved façade
- ▶ Perforated steel canopy structure on second floor level
- ► Facade with both shading and lighting systems
- ► Antiseismic structure