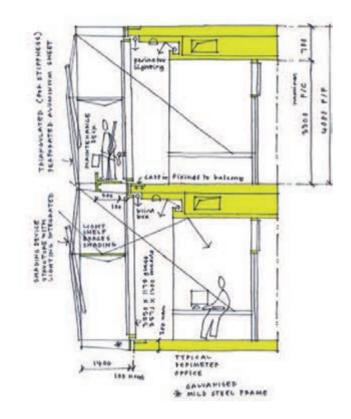

### Landmark design

Rising 14 storeys above ground, the building has a dynamic presence, enhanced by the gently curved curtain walls running along its main facades. The exterior skin consists of fixed louvers while the interior skin is made of low emission double glazed windows. Acting as a sunscreen, the fixed louvers are made of perforated aluminium sheets and equipped with Led lights that discreetly illuminate the façade.

- ► Concrete framed structure with a central core
- ► Varied floor plate sizes to achieve a curved façade
- ▶ Perforated steel canopy structure on second floor level
- ► Facade with both shading and lighting systems
- ► Antiseismic structure

### Flexible spatial division

The floor plates are built around central core accommodating the elevators, and ladies' and men's restrooms and 2 fire stairs.

Averaging 1000 sqm, the floor plates are designed for single or multiple tenancies. The interior space can be configured according to each organization's needs, from open space to partitioned working environment. Private offices, individual cells, and meeting rooms can be created using solid or glass dividers.

Each office is provided with flooring, false ceiling with light fittings, air condition and telecommunications cabling.

- ► 1 to 4 tenants per floor
- ► 275 sqm minimum unit size
- ► 3.30m ceiling height on typical floors
- ► 4.80m ceiling height on the last floor
- ► Floor to ceiling glass
- ▶ Disabled friendly
- ► First-choice Italian sanitary fittings and fixtures