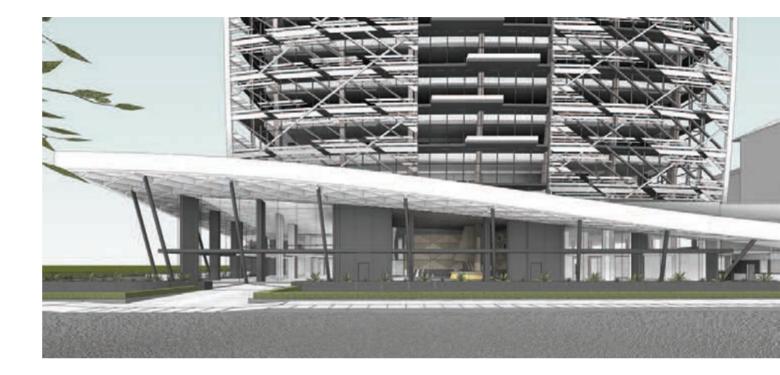

### Landmark design

Rising 14 storeys above ground, the building has a dynamic presence, enhanced by the gently curved curtain walls running along its main facades. The exterior skin consists of fixed louvers while the interior skin is made of low emission double glazed windows. Acting as a sunscreen, the fixed louvers are made of perforated aluminium sheets and equipped with Led lights that discreetly illuminate the façade.

Another key design feature consists in a coffered podium slab that curves up towards the corner to create a striking entrance. A deep canopy extending over the sidewalk creates a pedestrian-friendly outdoor space.

### Stylish lobby

Situated on the bustling Glover road, the pedestrian entrance to the building opens on a double-height, glazed, atrium lobby. Natural wood panels and Italian flooring convey a sense of style while a comfortable seating area and a hotel-style reception add to the welcoming environment.