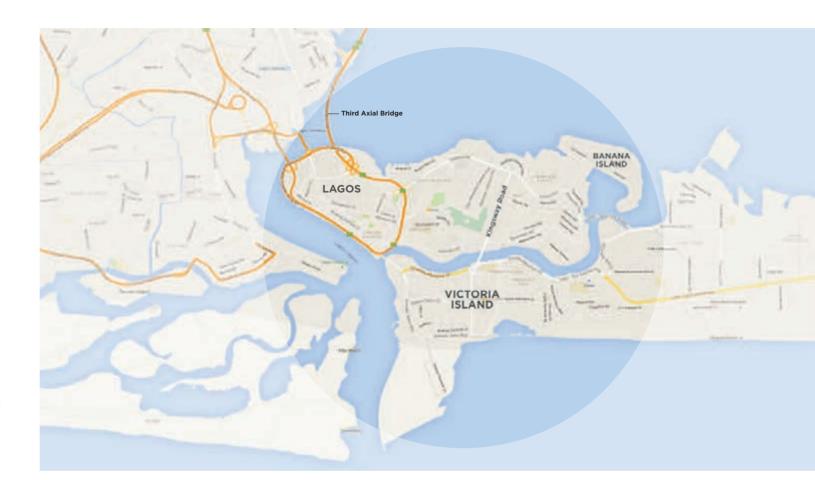

Located in the most sought-after district of Lagos, on the principal avenue connecting the residential area of Ikoyi to the business area of Victoria island, in a neighbourhood that is at the same time secure and lively, Kings Tower is a prestigious address for businesses looking to establish or raise their corporate presence in Lagos.

- ▶ 2-minute drive from Ikoyi Club and Golf course
- ► 5-minute drive from Victoria Island and Lekki
- ▶ 10-minute drive from the Eko Atlantic free zone
- ► 20-minute drive from the admin. capital of Lagos (IKEJA)
- ► 40-minute drive from international and local airports