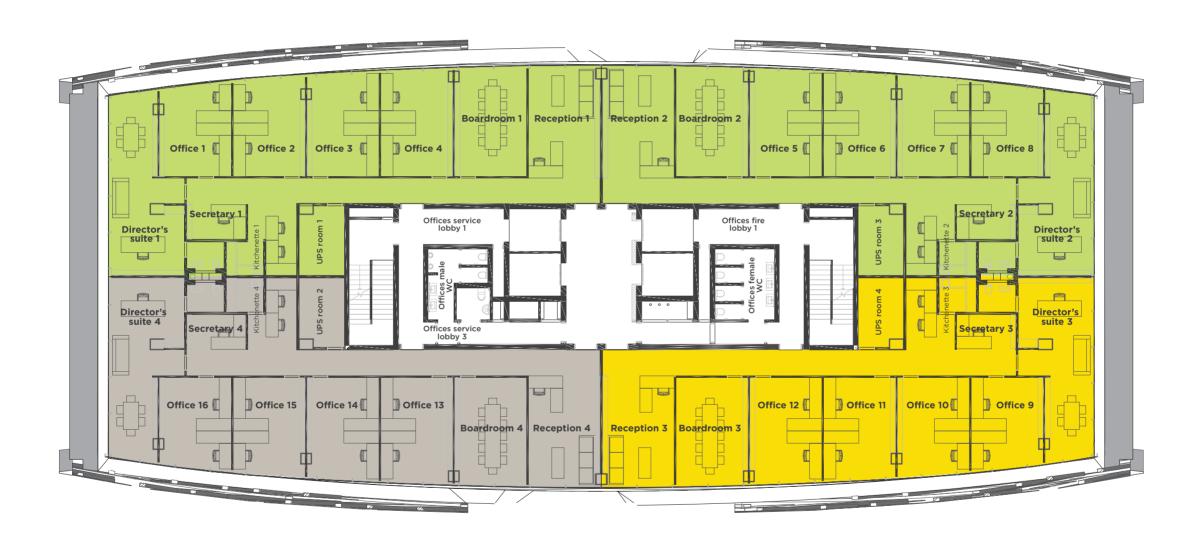

### Flexible spatial division

The floor plates are built around central core accommodating the elevators, and ladies' and men's restrooms and 2 fire stairs.

Averaging 1000 sqm, the floor plates are designed for single or multiple tenancies. The interior space can be configured according to each organization's needs, from open space to partitioned working environment. Private offices, individual cells, and meeting rooms can be created using solid or glass dividers.

Each office is provided with flooring, false ceiling with light fittings, air condition and telecommunications cabling.

- ► 1 to 4 tenants per floor
- ► 275 sqm minimum unit size
- ► 3.30m ceiling height on typical floors
- ► 4.80m ceiling height on the last floor
- ► Floor to ceiling glass
- ▶ Disabled friendly
- ► First-choice Italian sanitary fittings and fixtures