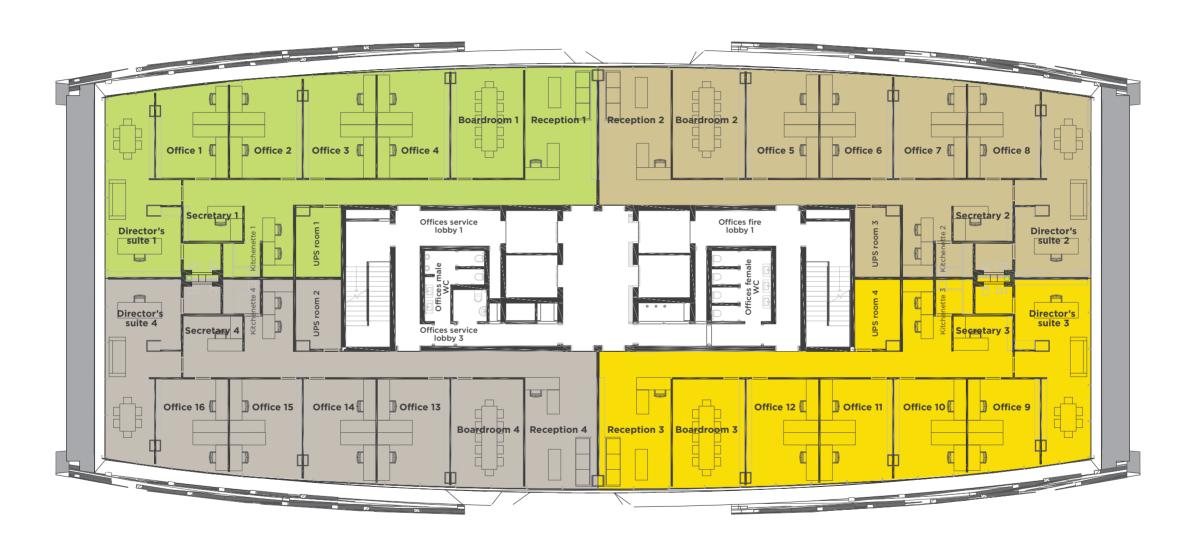

### Flexible spatial division

The floor plates are built around central core accommodating the elevators, and ladies' and men's restrooms and 2 fire stairs.

Averaging 1000 sqm, the floor plates are designed for single or multiple tenancies. The interior space can be configured according to each organization's needs, from open space to partitioned working environment. Private offices, individual cells, and meeting rooms can be created using solid or glass dividers.

Each office is provided with flooring, false ceiling with light fittings, air condition and telecommunications cabling.

- ► 1 to 4 tenants per floor
- ► 275 sqm minimum unit size
- ► 3.30m ceiling height on typical floors
- ► 4.80m ceiling height on the last floor
- ► Floor to ceiling glass
- ▶ Disabled friendly
- ► First-choice Italian sanitary fittings and fixtures