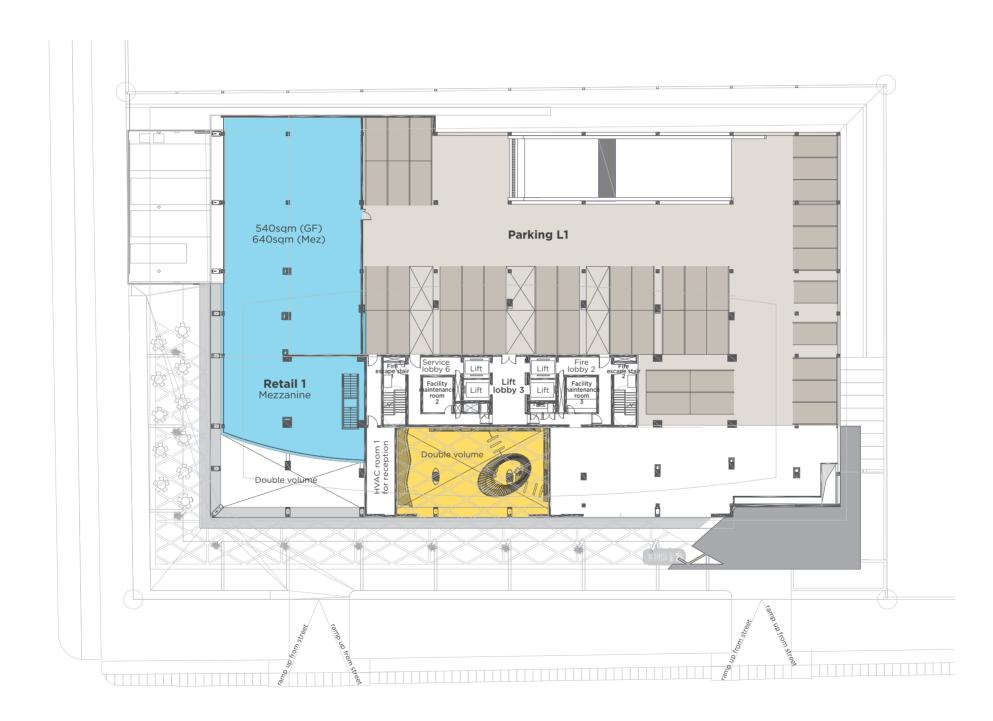

### A high-end retail offering

Two rental units based on the ground floor of the building and spanning two levels will appeal to retailers looking for high-end exposure on Kingsway and Glover street.