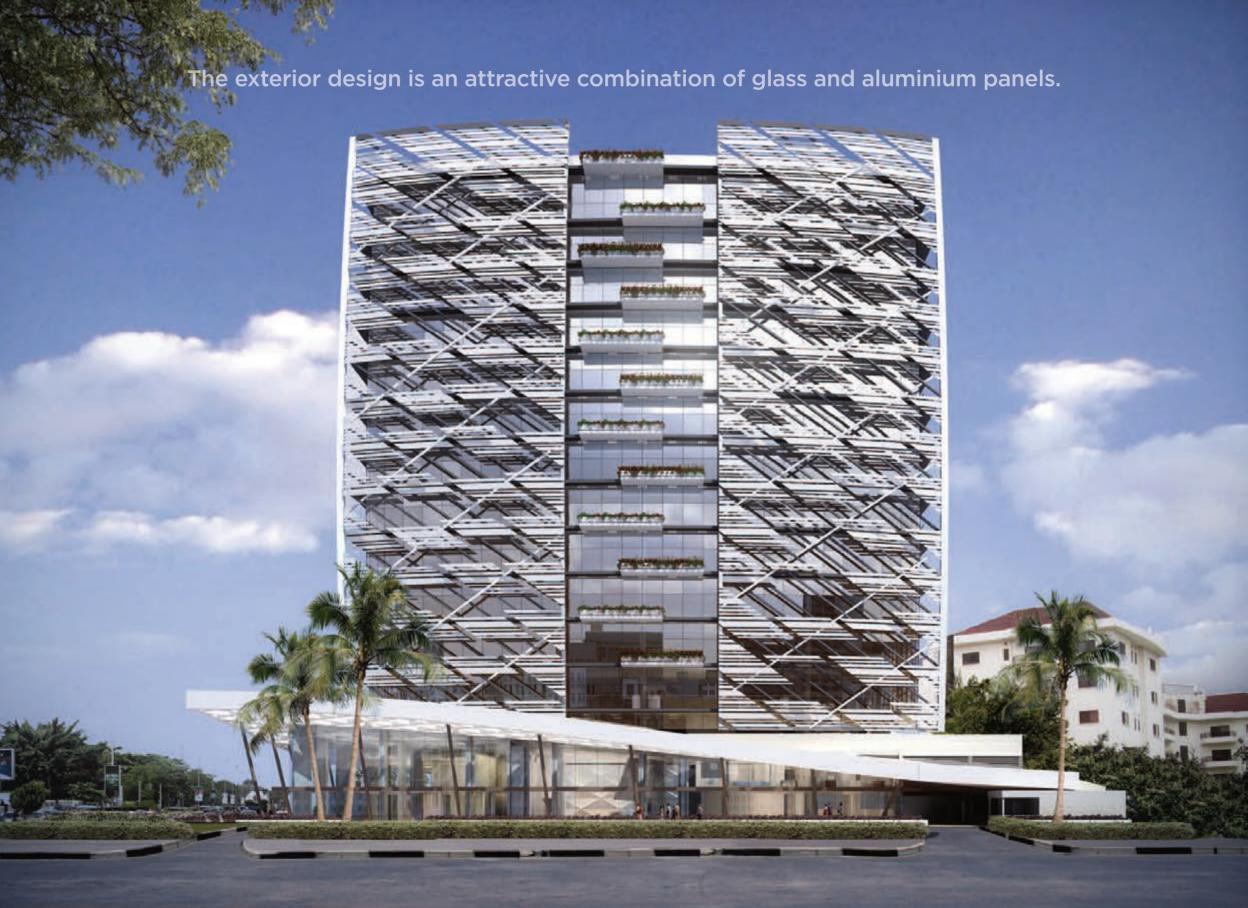

### Landmark design

Rising 14 storeys above ground, the building has a dynamic presence, enhanced by the gently curved curtain walls running along its main facades. The exterior skin consists of fixed louvers while the interior skin is made of low emission double glazed windows. Acting as a sunscreen, the fixed louvers are made of perforated aluminium sheets and equipped with Led lights that discreetly illuminate the façade.

Another key design feature consists in a coffered podium slab that curves up towards the corner to create a striking entrance. A deep canopy extending over the sidewalk creates a pedestrian-friendly outdoor space.