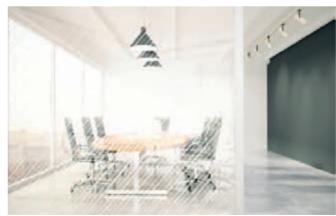

### Flexible spatial division

The floor plates are built around central core accommodating the elevators, and ladies' and men's restrooms and 2 fire stairs.

Averaging 1000 sqm, the floor plates are designed for single or multiple tenancies. The interior space can be configured according to each organization's needs, from open space to partitioned working environment. Private offices, individual cells, and meeting rooms can be created using solid or glass dividers.