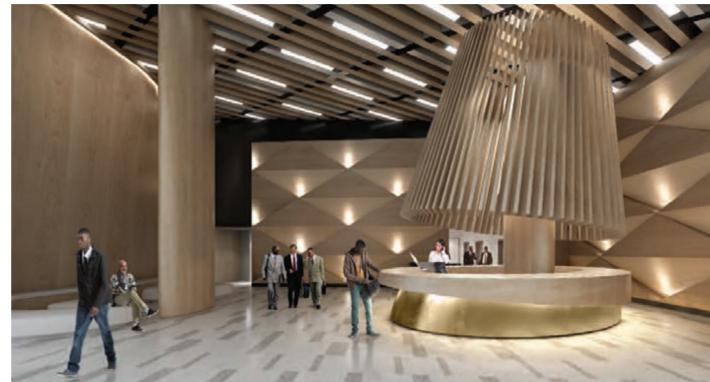

### Stylish lobby

Situated on the bustling Glover road, the pedestrian entrance to the building opens on a double-height, glazed, atrium lobby. Natural wood panels and Italian flooring convey a sense of style while a comfortable seating area and a hotel-style reception add to the welcoming environment.

- ► 244 sqm lobby area
- ► 6.5m ceiling height
- ► 4 passenger elevators (Mitsubishi)
- ► Access control

Undivided floor plans offer each company the freedom to organize their working space as they wish.