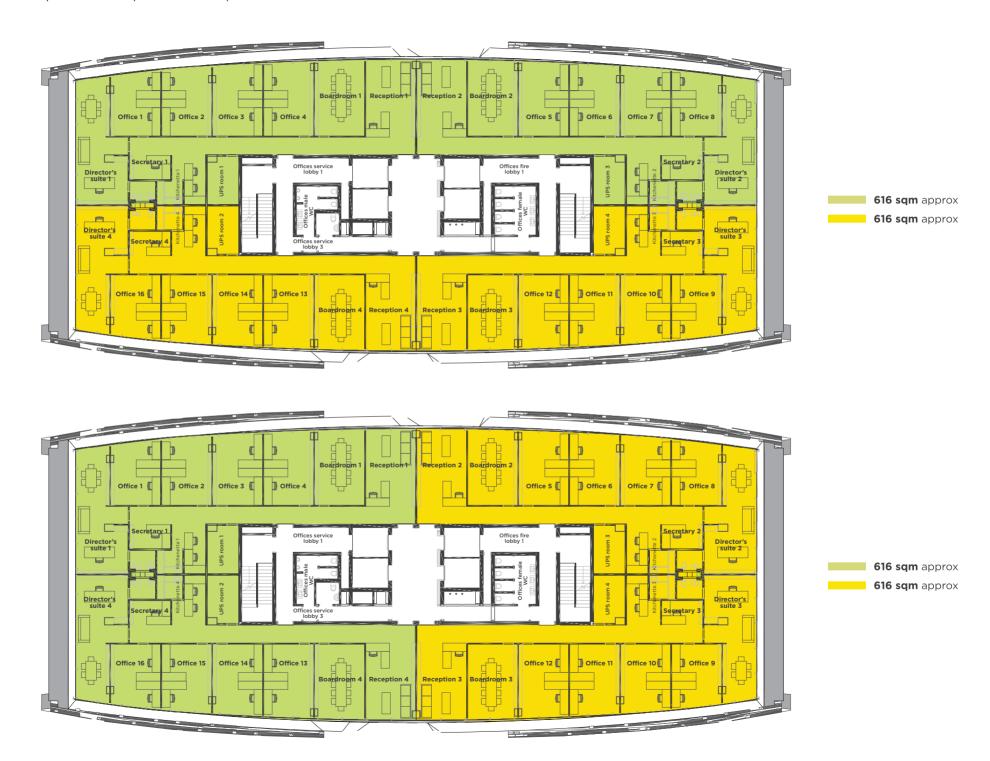

### Flexible spatial division

The floor plates are built around central core accommodating the elevators, and ladies' and men's restrooms and 2 fire stairs.

Averaging 1000 sqm, the floor plates are designed for single or multiple tenancies. The interior space can be configured according to each organization's needs, from open space to partitioned working environment. Private offices, individual cells, and meeting rooms can be created using solid or glass dividers.

Each office is provided with flooring, false ceiling with light fittings, air condition and telecommunications cabling.

- ► 1 to 4 tenants per floor
- ► 275 sqm minimum unit size
- ► 3.30m ceiling height on typical floors
- ► 4.80m ceiling height on the last floor
- ► Floor to ceiling glass
- ▶ Disabled friendly
- ► First-choice Italian sanitary fittings and fixtures

308 sqm approx
308 sqm approx