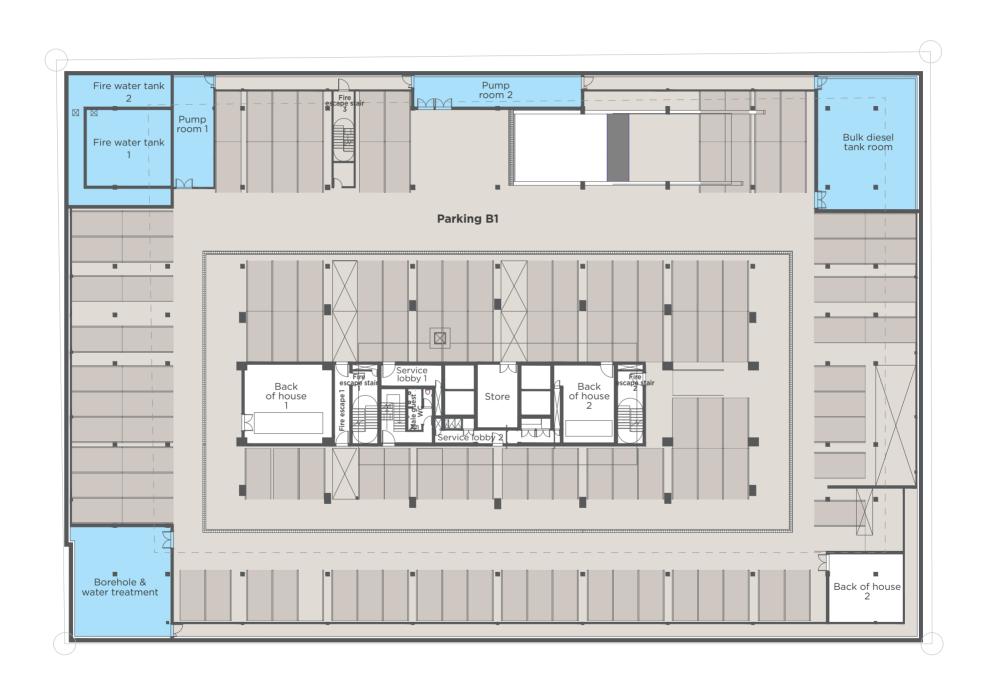

### **24, Glover road:** the ideal business address

- 12 floors of office space (14,827 sqm) 2 floors of retail space (1,545 sqm)
- 4 parking levels (343 cars space)
   3 floors of above ground parking
   1 floor underground parking
- Total construction area (32,800 sqm)

- ► 24/7 security guards
- ► All entrances monitored by CCTV cameras
- ► Parking management system
- ► 24-hour stand-by maintenance team
- ► Smoke and fire detection, sprinkler and hose reel,

fire fighting systems as per British Security Standards