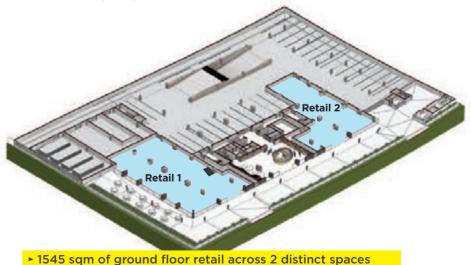

### **24, Glover road:** the ideal business address

- 12 floors of office space (14,827 sqm) 2 floors of retail space (1,545 sqm)
- 4 parking levels (343 cars space)
   3 floors of above ground parking
   1 floor underground parking
- Total construction area (32,800 sqm)

### A high-end retail offering

Two rental units based on the ground floor of the building and spanning two levels will appeal to retailers looking for high-end exposure on Kingsway and Glover street.